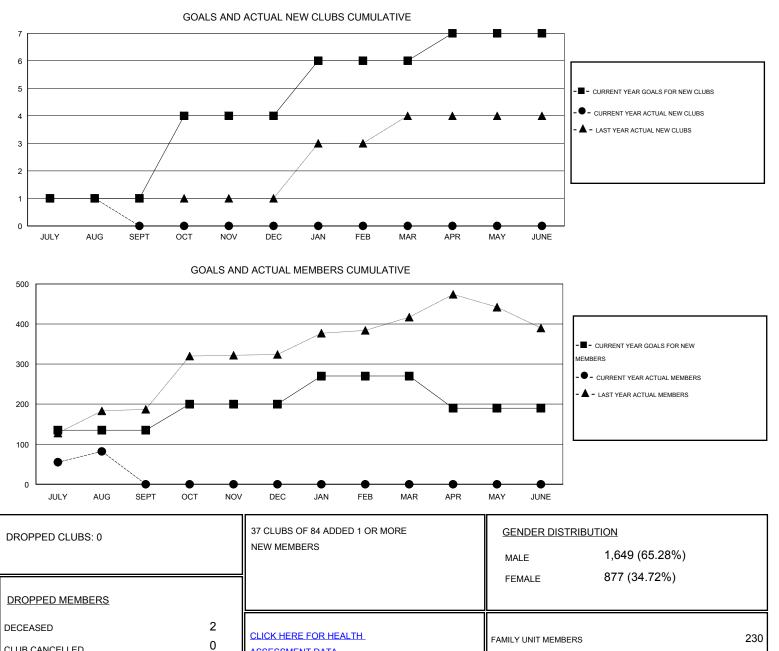

## LOCATION MALAYSIA

GMT CA 5 Clubs Members RESULTS FOR 2015-2016 **RESULTS FOR 2015-2016** NEW CLUB NEW CLUBS DROPPED NET NEW MEMBER CHARTER AND DROPPED NET QUARTER QUARTER GOAL CLUBS GAIN/LOSS GOAL NEW MEMBERS MEMBERS GAIN/LOSS ADDED 1 1 0 1 135 122 40 82 JULY/AUG/SEPT JULY/AUG/SEPT 3 0 0 0 65 0 0 0 OCT/NOV/DEC OCT/NOV/DEC 2 0 0 0 70 0 0 0 JAN/FEB/MAR JAN/FEB/MAR 1 0 0 0 -80 0 0 0 APR/MAY/JUNE APR/MAY/JUNE